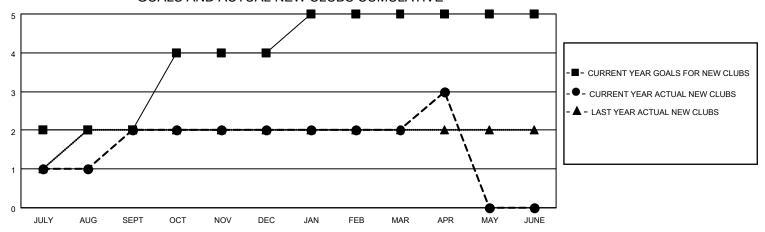

## MONTHLY MEMBERSHIP PROGRESS REPORT

LOCATION INDIA District 322C4 Results as of: 4/30/2022

| Clubs RESULTS FOR 2021-2022 |   |   |   | Members RESULTS FOR 2021-2022 |    |     |    |
|-----------------------------|---|---|---|-------------------------------|----|-----|----|
|                             |   |   |   |                               |    |     |    |
| JULY/AUG/SEPT               | 2 | 2 | 0 | JULY/AUG/SEPT                 | 55 | 83  | 15 |
| OCT/NOV/DEC                 | 2 | 0 | 1 | OCT/NOV/DEC                   | 80 | 100 | 63 |
| JAN/FEB/MAR                 | 1 | 0 | 0 | JAN/FEB/MAR                   | 50 | 44  | 16 |
| APR/MAY/JUNE                | 0 | 1 | 0 | APR/MAY/JUNE                  | 20 | 30  | 3  |

## GOALS AND ACTUAL NEW CLUBS CUMULATIVE



## GOALS AND ACTUAL MEMBERS CUMULATIVE



| DROPPED CLUBS: 1 |    | 26 CLUBS OF 46 ADDED 1 OR<br>MORE NEW MEMBERS | GENDER DISTRIBUTION                 |              |  |
|------------------|----|-----------------------------------------------|-------------------------------------|--------------|--|
|                  |    | NORE NEW WEINBERS                             | MALE                                | 930 (64.72%) |  |
|                  |    |                                               | FEMALE 507 (35.28%)                 |              |  |
| DROPPED MEMBERS  |    |                                               | NON BINARY                          | 0 (0.00%)    |  |
|                  | _  |                                               | PREFER NOT TO ANSWER