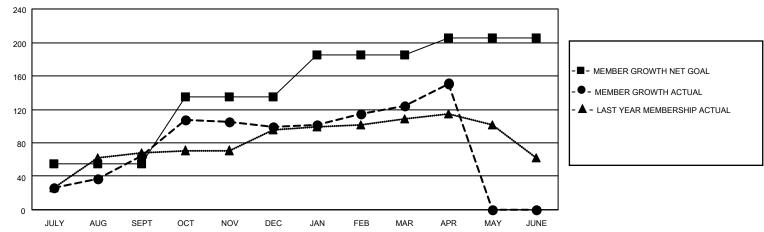

## GOALS AND ACTUAL MEMBERS CUMULATIVE

| DROPPED CLUBS: 1 |    | 26 CLUBS OF 46 ADDED 1 OR<br>MORE NEW MEMBERS | GENDER DISTRIBUTION                 |              |  |
|------------------|----|-----------------------------------------------|-------------------------------------|--------------|--|
|                  |    | NORE NEW WEINBERS                             | MALE                                | 930 (64.72%) |  |
|                  |    |                                               | FEMALE 507 (35.28%)                 |              |  |
| DROPPED MEMBERS  |    |                                               | NON BINARY                          | 0 (0.00%)    |  |
|                  | _  |                                               | PREFER NOT TO ANSWER                | 0 (0.00%)    |  |
| DECEASED         | 2  |                                               |                                     |              |  |
| CLUB CANCELLED   | 23 | CLICK HERE FOR CUMULATIVE                     | TOTAL FAMILY UNIT MEMBERS           | 865          |  |
| OTHER            | 72 | MEMBERSHIP DATA                               |                                     |              |  |
| OTAL 97          |    |                                               | FAMILY MEMBERS PAYING HALF DUES 522 |              |  |
|                  |    |                                               |                                     |              |  |